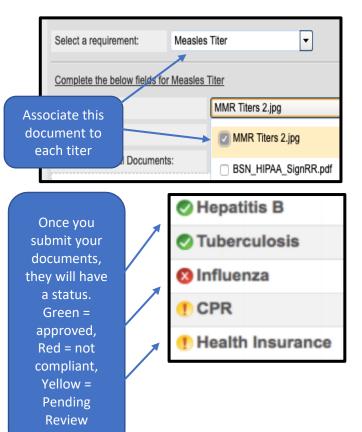

## How to set up your Complio account

- 9. Return to your home page, where you will see a video that shows you how to upload documents. Watch this video
- Once you've watched the video, you will be able to see a list of all your requirements. Click on "Enter Requirements" on the right side and indicate which required items you are submitting.
  - a. You will see what steps are required to become compliant for each category as soon as you click "Enter Requirements"
- 11. Choose your pathway to compliance in the dropdown
  - Once you choose your option, Complio will ask you for additional information. Please enter all applicable details
  - b. Don't forget to click Submit!
- 12. You may need to submit multiple items for a single compliance category
  - a. Once you've uploaded a document once, it can be associated to as many items as you need. Just click the "Document" drop down once you select your requirement. In this screenshot, the student is associating their document "MMR Titers 2" to each titer individually (Measles, Mumps, and Rubella).
  - b. Do yourself a favor and label your documents with the contents. It will save you a great deal of time
- 13. American DataBank will review your documents within 1-3 business days once they are submitted
  - a. ADB reviewed your documents to ensure they meet your school's standards. They are following the direction of the school and do not make the standards themselves.
  - b. If will be notified via email and text (if you opted in) as to the status of the document you submitted.
  - c. If your document did not meet the standards, it is considered not approved and you will need to determine the next steps. If your document does meet the standards, it will be approved.
- 14. If you have any questions about what information your documents need to have in order to be approved, please click on Requirement Explanation at the top of your screen