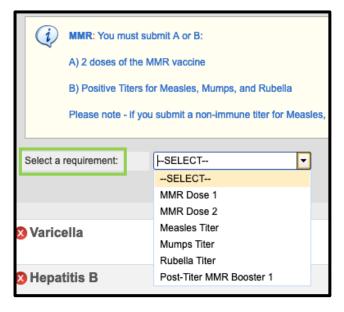

## How to set up your Complio account

- 9. Return to your home page, where you will see a video that shows you how to upload documents. Watch this video
- Once you've watched the video, you will be able to see a list of all your requirements. Click on "Enter Requirements" on the right side and indicate which required items you are submitting.
  - a. You will see what steps are required to become compliant for each category as soon as you click "Enter Requirements"
- 11. Choose your pathway to compliance in the dropdown
  - Once you choose your option, Complio will ask you for additional information. Please enter all applicable details
  - b. Don't forget to click Submit!
- 12. You may need to submit multiple items for a single compliance category
  - a. Once you've uploaded a document once, it can be associated to as many items as you need. Just click the "Document" drop down once you select your requirement. In this screenshot, the student is associating their document "MMR Titers 2" to each titer individually (Measles, Mumps, and Rubella).
  - b. Do yourself a favor and label your documents with the contents. It will save you a great deal of time
- 13. American DataBank will review your documents within 1-3 business days once they are submitted
  - a. ADB reviewed your documents to ensure they meet your school's standards. They are following the direction of the school and do not make the standards themselves.
  - b. If will be notified via email and text (if you opted in) as to the status of the document you submitted.
  - c. If your document did not meet the standards, it is considered not approved and you will need to determine the next steps. If your document does meet the standards, it will be approved.
- 14. If you have any questions about what information your documents need to have in order to be approved, please click on Requirement Explanation at the top of your screen

4

 MMR
 + Enter Requirements

 Varicella
 + Enter Requirements

©American DataBank is always happy to help. You may call, email, or message us with any questions or concerns you have about Complio, your account, or your students' statuses.