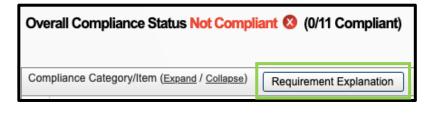

## How to set up your Complio account

- 9. Return to your home page, where you will see a video that shows you how to upload documents. Watch this video
- Once you've watched the video, you will be able to see a list of all your requirements. Click on "Enter Requirements" on the right side and indicate which required items you are submitting.
  - a. You will see what steps are required to become compliant for each category as soon as you click "Enter Requirements"
- 11. Choose your pathway to compliance in the dropdown
  - Once you choose your option, Complio will ask you for additional information. Please enter all applicable details
  - b. Don't forget to click Submit!
- 12. You may need to submit multiple items for a single compliance category
  - a. Once you've uploaded a document once, it can be associated to as many items as you need. Just click the "Document" drop down once you select your requirement. In this screenshot, the student is associating their document "MMR Titers 2" to each titer individually (Measles, Mumps, and Rubella).
  - b. Do yourself a favor and label your documents with the contents. It will save you a great deal of time
- 13. American DataBank will review your documents within 1-3 business days once they are submitted
  - a. ADB reviewed your documents to ensure they meet your school's standards. They are following the direction of the school and do not make the standards themselves.
  - b. If will be notified via email and text (if you opted in) as to the status of the document you submitted.
  - c. If your document did not meet the standards, it is considered not approved and you will need to determine the next steps. If your document does meet the standards, it will be approved.
- 14. If you have any questions about what information your documents need to have in order to be approved, please click on Requirement Explanation at the top of your screen